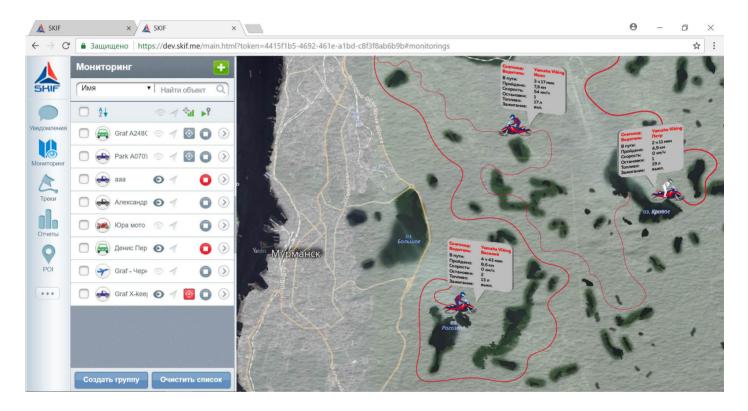

GPS/GLONASS/GSM terminal provides the determination the vehicle location and telemetry indicators (speed, route, parking lots, fuel level, «ignition», emergency two-way communication) and the transmission of this information to the processing server using GPRS channel. All data not transferred to the server is stored in non-volatile flash memory, which allows to use the terminal as a «Black box», with their data transferred to the server when the communication channel is recovered.