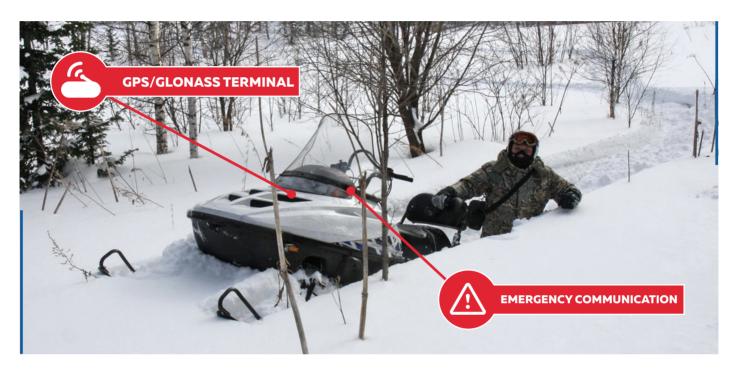

- MONITORING THE SNOWMOBILE STATE, CONTROLLING THE LOCATION AND MOVEMENT, AS WELL AS MILEAGE TRACKING TAKING INTO ACCOUNT THE TERRAIN RELIEF
- FUEL CONSUMPTION AND ITS LEVEL CONTROL BY CONNECTING PULSE, ANALOG AND DIGITAL SENSORS OR BY CALCULATING MILEAGE
- EMERGENCY REMOTE REPORTING ABOUT BREAKAGE OR OTHER EMERGENCY SITUATIONS
- COMMUNICATION BY TWO-WAY SPEAKER-PHONE OF THE DRIVER WITH A BASE
- DUAL SIM SUPPORT AND UP TO 32GB MICROSD CARD SUPPORT
- OPERATING WITH A BUILT-IN BATTERY UP TO 4 HOURS WORKING WITH CAMERAS AND A DISPLAY
- THE FUNCTION OF DETERMINING THE CURRENT LOCATION BY LBS DATA (BY THE LOCATION OF MOBILE OPERATOR TOWERS)

- ALARM BUTTON (PANIC BUTTON) IS DESIGNED TO ASSIST IN ALERTING IN EMERGENCY SITUATIONS (BREAKDOWN, ETC.) IN REAL-TIME TO CONTROL DESK, AND ALSO BY SENDING SMS OR NOTIFICATIONS TO E-MAIL
- GSM TERMINAL CAN BE CONFIGURED TO SEND AN ALARM SIGNAL NOT ONLY TO THE MONITORING CENTER, BUT ALSO TO THE LAW ENFORCEMENT AGENCIES DESK
- THE PTT SWITCH IS DESIGNED TO PROVIDE TWO-WAY VOICE COMMUNICATION BETWEEN THE BASE AND DRIVER OF THE SNOWMOBILE WITH THE MONITORING SYSTEM TERMINAL
- IN AN URGENT CASE WHEN IT IS NECESSARY TO COMMUNICATE THE INFORMATION ON THE
  LOCATION OF THE MONITORED OBJECT, THE DRIVER JUST PRESSES THE EMERGENCY BUTTON AND IT IS INSTANTLY DISPLAYED ON THE **SKIF** SOFTWARE SCREEN