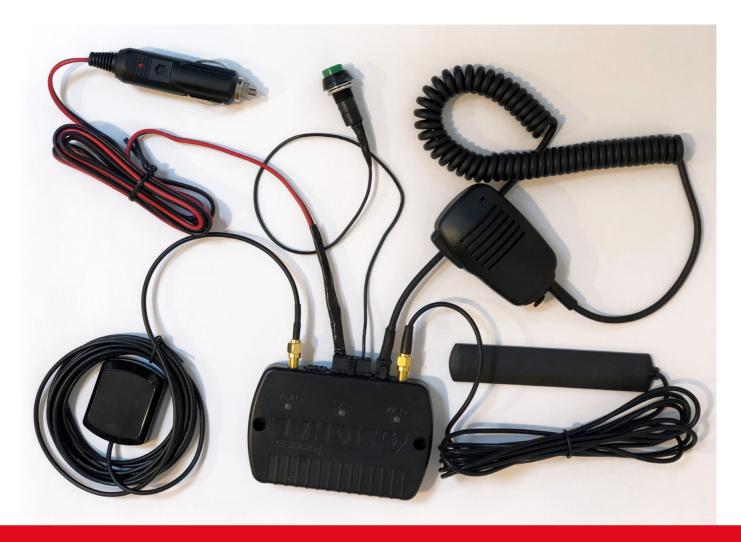

GPS/GLONASS/GSM terminal provides the determination the vehicle location and telemetry indicators (speed, route, parking lots, fuel level, «ignition», emergency two-way communication) and the transmission of this information to the processing server using GPRS channel. All data not transferred to the server is stored in non-volatile flash memory, which allows to use the terminal as a «Black box», with their data transferred to the server when the communication channel is recovered.