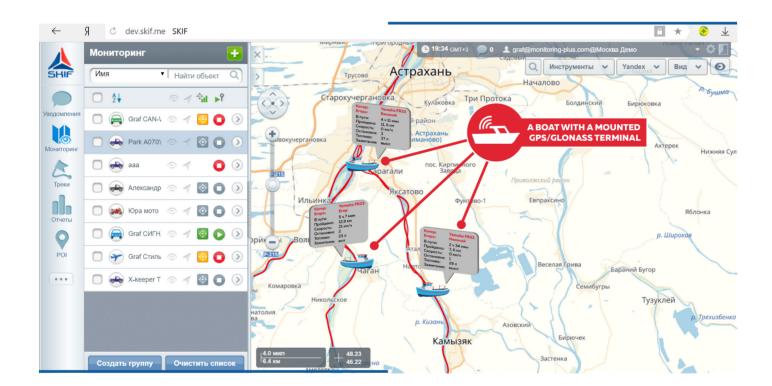

**More effective monitoring.** With the software operators will be able to track the position of the boat in real-time, average speed, location and parking time.

**Productivity gains.** Implementation and application of monitoring systems Improves the productivity and work discipline, allows to identify and encourage the most effective employees and vice versa - to take disciplinary measures against those