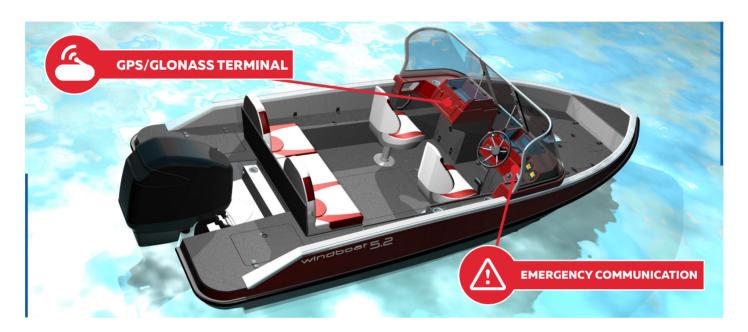

Monitoring and supervision of the right to launch the riverboat and its location.

- MONITORING OF THE RIVERBOAT STATE, LOCATION AND MOVEMENT CONTROL, AS WELL AS MILEAGE TRACKING TAKING INTO ACCOUNT THE WATER SURFACE TOPOGRAPHY
- FUEL CONSUMPTION AND ITS LEVEL CONTROL BY CONNECTING PULSE, ANALOG AND DIGITAL SENSORS OR BY CALCULATING MILEAGE
- EMERGENCY REMOTE INFORMING ABOUT AN ARMED ROBBERY COMMITTED AGAINST THE HUNTSMAN AND FISHERMEN OR ABOUT OTHER EMERGENCY SITUATIONS
- REMOTE CONTROL OF THE CONNECTED DEVICES AND SYSTEMS OF THE RIVERBOAT, FOR
   EXAMPLE, THE HOOTER, THE EXTERNAL REMOTE CONTROL ENGINE AND DOOR LOCK SYSTEMS, ETC.
- COMMUNICATION BY TWO-WAY SPEAKER-PHONE WITH A HUNTSMAN AND A BASE
- DUAL SIM SUPPORT AND UP TO 32GB MICROSD CARD SUPPORT
- OPERATING WITH A BUILT-IN BATTERY UP TO 4 HOURS
- WORKING WITH CAMERAS AND A HUNTSMAN'S DISPLAY
- THE FUNCTION OF DETERMINING THE CURRENT LOCATION BY LBS DATA (BY THE LOCATION OF MOBILE OPERATOR TOWERS)

- ALARM BUTTON (PANIC BUTTON) IS DESIGNED TO ASSIST IN ALERTING IN EMERGENCY

  SITUATIONS (ATTACKS BY OFFENDERS, ETC) IN REAL-TIME TO CONTROL DESK, AND ALSO BY SENDING SMS OR NOTIFICATIONS TO E-MAIL
- GSM TERMINAL CAN BE CONFIGURED TO SEND AN ALARM SIGNAL NOT ONLY TO THE MONITORING CENTER, BUT ALSO TO THE LAW ENFORCEMENT AGENCIES DESK
- THE PTT SWITCH IS DESIGNED TO PROVIDE TWO-WAY VOICE COMMUNICATION BETWEEN
   THE FISHERY AND THE HUNTSMAN, WHO HAS A MONITORING SYSTEM TERMINAL INSTALLED ON HIS BOAT
- IN AN URGENT CASE WHEN IT IS NECESSARY TO COMMUNICATE THE INFORMATION ON THE LOCATION OF THE MONITORED OBJECT, THE HUNTSMAN JUST PRESSES THE EMERGENCY BUTTON AND IT IS INSTANTLY DISPLAYED ON THE **SKIF** SOFTWARE SCREEN